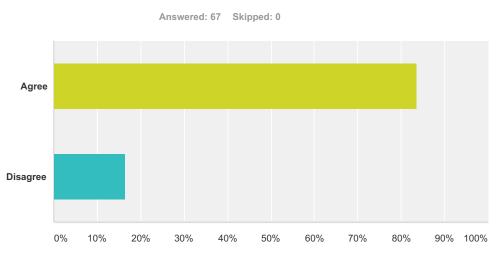

### Q3 Apology (face-to-face or by letter)

| Answer Choices | Responses        |
|----------------|------------------|
| Agree          | <b>83.58%</b> 56 |
| Disagree       | <b>16.42%</b> 11 |
| Total          | 67               |