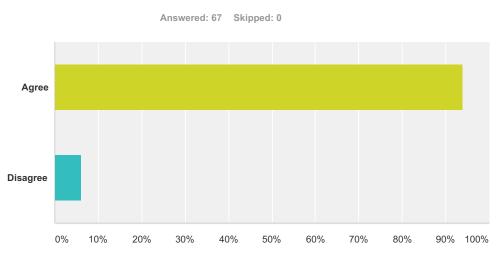

# Q1 Reparation direct to the victim for any damage caused (financial or otherwise)

| Answer Choices | Responses |    |
|----------------|-----------|----|
| Agree          | 94.03%    | 63 |
| Disagree       | 5.97%     | 4  |
| Total          |           | 67 |