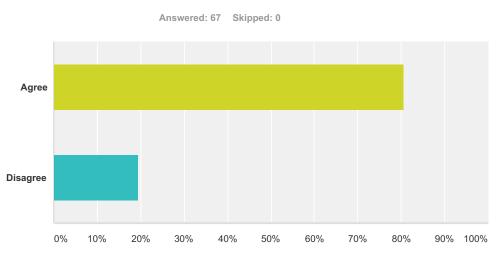

### Q5 Restorative Justice or mediation – third party to bring together both parties to reach common agreement

| Answer Choices | Responses |    |
|----------------|-----------|----|
| Agree          | 80.60%    | 54 |
| Disagree       | 19.40%    | 13 |
| Total          | 6         | 67 |