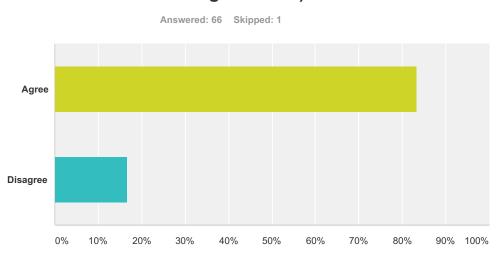

### Q6 Agreement contract between parties (e.g. Acceptable Behaviour Contract, Parenting Contract)

| Answer Choices | Responses |    |
|----------------|-----------|----|
| Agree          | 83.33%    | 55 |
| Disagree       | 16.67%    | 11 |
| Total          |           | 66 |