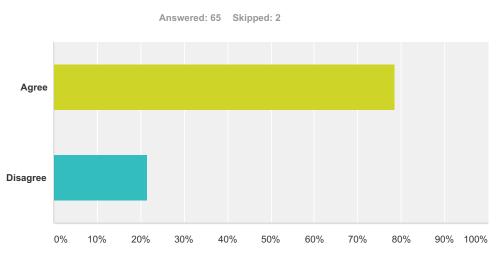

## Q4 Counselling

| Answer Choices | Responses        |
|----------------|------------------|
| Agree          | <b>78.46%</b> 51 |
| Disagree       | <b>21.54%</b> 14 |
| Total          | 65               |