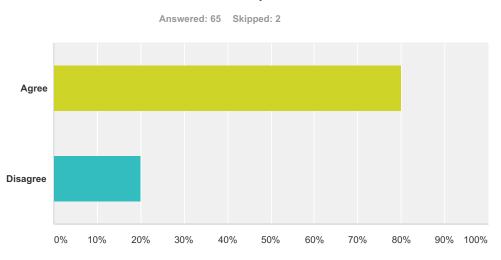

### Q7 Structured diversionary activity such as educational/training courses (self-funded or otherwise)

| Answer Choices | Responses        |
|----------------|------------------|
| Agree          | <b>80.00%</b> 52 |
| Disagree       | <b>20.00%</b> 13 |
| Total          | 65               |