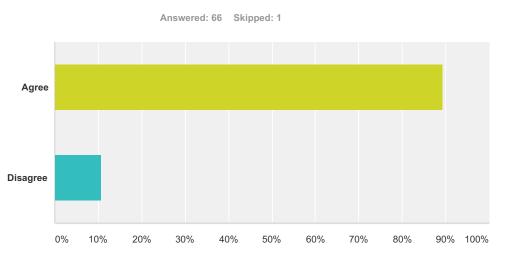

# Q2 Reparation direct to the community (unpaid work for a limited time)

| Answer Choices | Responses        |
|----------------|------------------|
| Agree          | <b>89.39%</b> 59 |
| Disagree       | <b>10.61%</b> 7  |
| Total          | 66               |