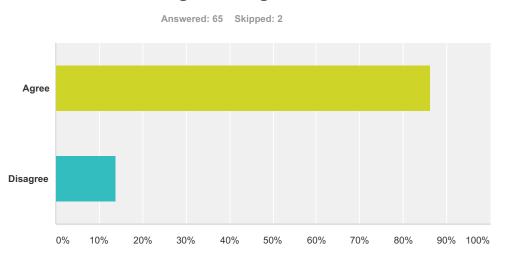

# **Q8** Targeted intervention – alcohol treatment or anger management courses

| Answer Choices | Responses |    |
|----------------|-----------|----|
| Agree          | 86.15%    | 56 |
| Disagree       | 13.85%    | 9  |
| Total          |           | 65 |